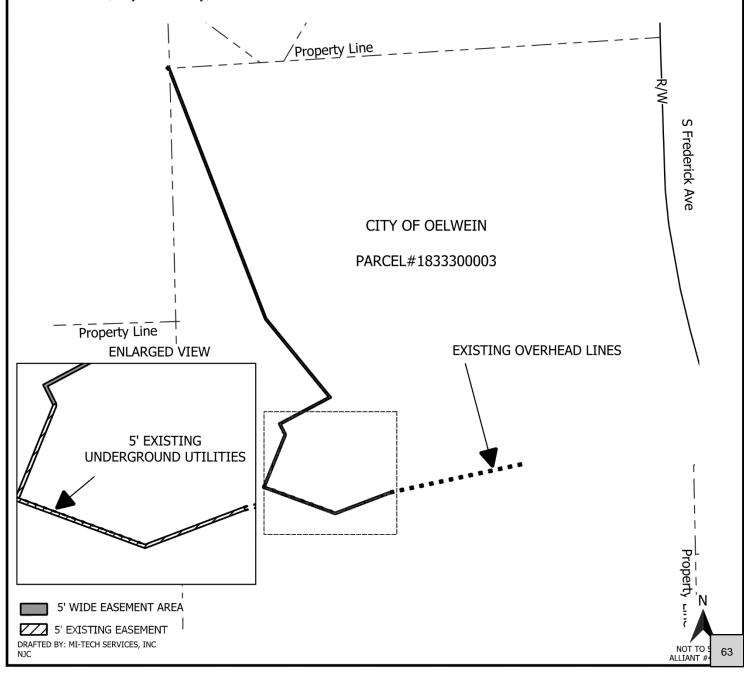

#### Resolutions

- 5. Consideration of a resolution approving the Removal of Airport Board Member, Greg Bryan, from the Oelwein Municipal Airport Board.
- 6. Consideration of a resolution Entering into a Development Agreement with Oelwein Event Center.
- 7. Consideration of a resolution approving Easements with Interstate Power and Light Company on city owned property City Park.
- 8. Consideration of a resolution for the sale of 815 4th Ave SW to Joseph and Ann Steggall in the amount of \$6,600.00.
- 9. Consideration of a resolution approving 2023 Housing Tax Abatement Applications.