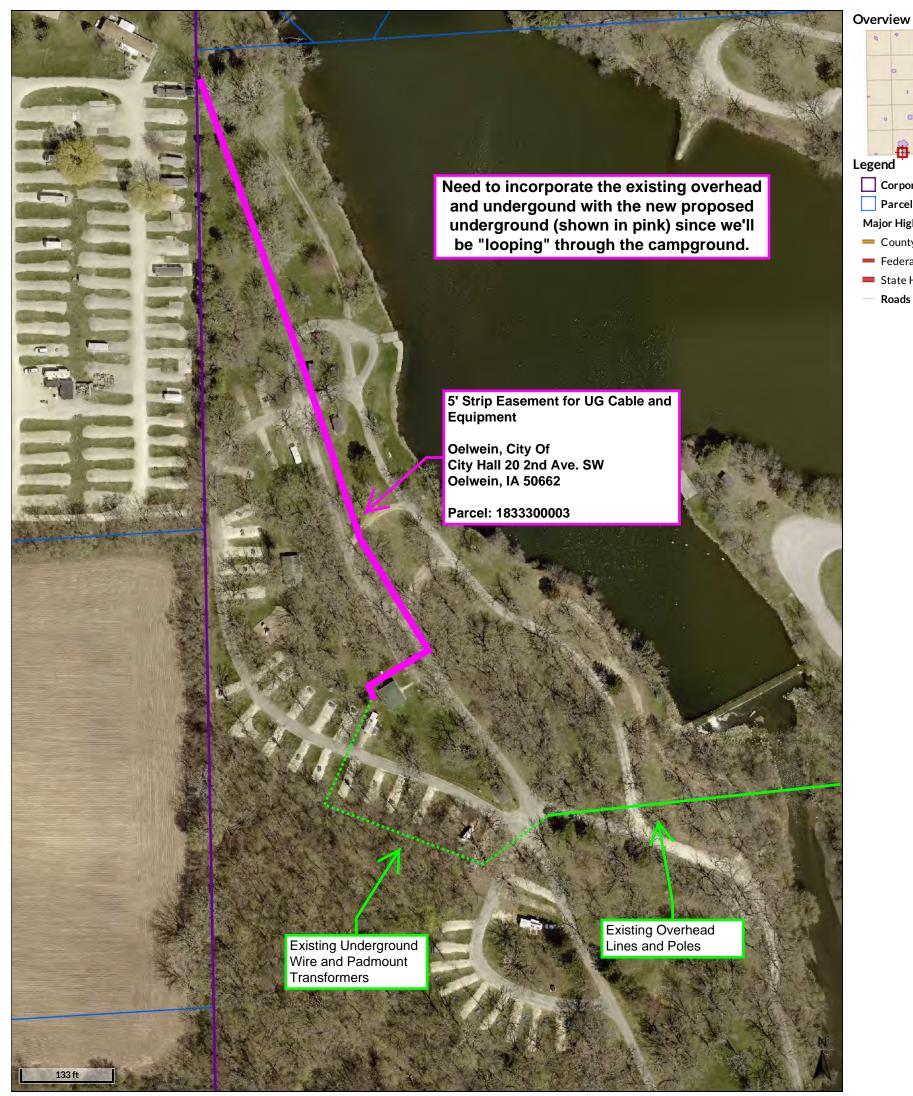

#### Resolutions

- 5. Consideration of a resolution approving the Removal of Airport Board Member, Greg Bryan, from the Oelwein Municipal Airport Board.
- 6. Consideration of a resolution Entering into a Development Agreement with Oelwein Event Center.
- 7. Consideration of a resolution approving Easements with Interstate Power and Light Company on city owned property City Park.
- 8. Consideration of a resolution for the sale of 815 4th Ave SW to Joseph and Ann Steggall in the amount of \$6,600.00.
- 9. Consideration of a resolution approving 2023 Housing Tax Abatement Applications.